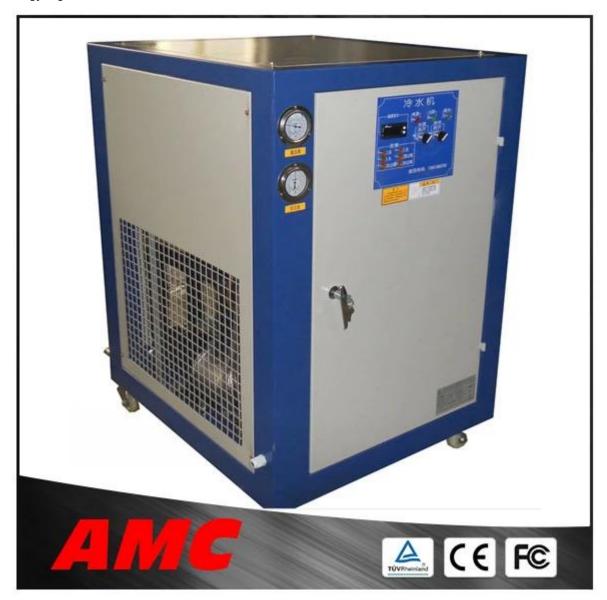

### Parament:

AW series water chiller Power supply :3HP-380V-50HZ

Refrigerant:R22 Security Protection

Energy regulation:100-75-50-0