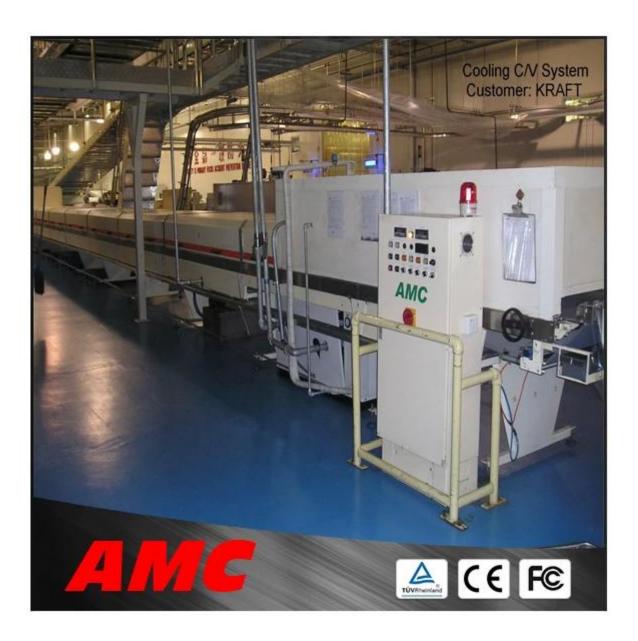

## **Brief Introduction:**

The **chocolate enrobing/coating machine** can coat chocolate paste on the surface

of many kinds of food, such as candy, cake, wafer, biscuit and fruit etc.it can coat chocolate on all sides of food or coat chocolate on bottom-side for your option.

Detailed picture:

**Dutch client** 

Our outdoor activities: