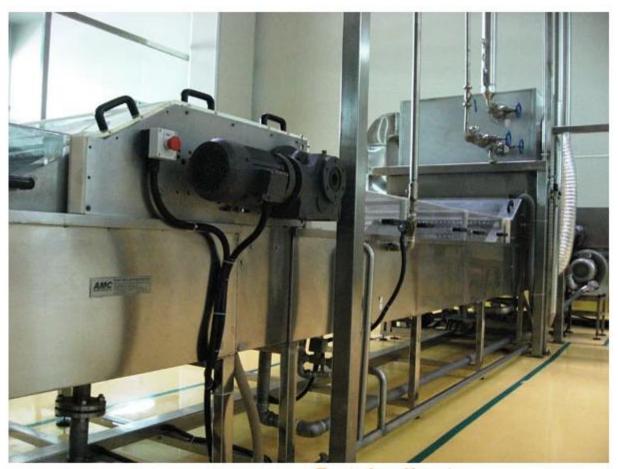

## **Brief Introduction:**

The **chocolate enrobing/coating machine** can coat chocolate paste on the surface

of many kinds of food, such as candy, cake, wafer, biscuit and fruit etc.it can coat chocolate on all sides of food or coat chocolate on bottom-side for your option.

Detailed picture:

**Dutch client** 

Our outdoor activities: