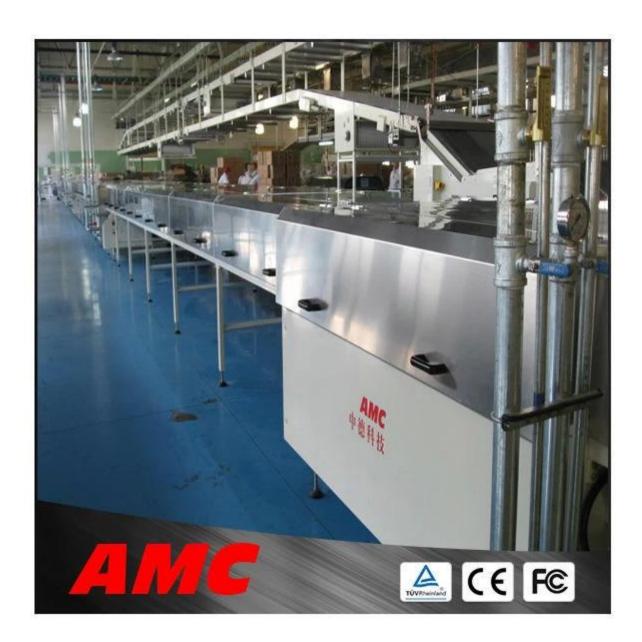

## **Brief Introduction:**

<u>Chocolate Cooling Tunnel System</u> is applied to many different kind of food, such as wafer chocolate, biscuit, candy, duck, beverage, and so on.

Detailed picture:

**Dutch client** 