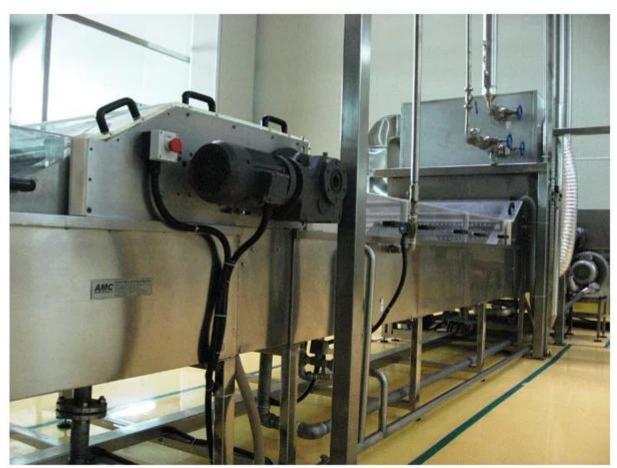

## **Brief Introduction:**

<u>Chocolate Cooling Tunnel System</u> is applied to many different kind of food, such as wafer chocolate, biscuit, candy, duck, beverage, and so on.

Detailed picture:

**Dutch client** 