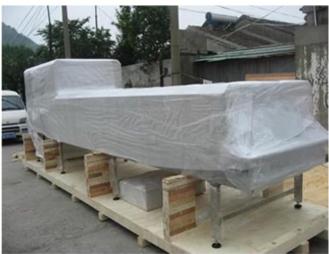

# Cooling tunnel system case

## Packaging:

Wooden Case, Carton Case & Pallet for choice.