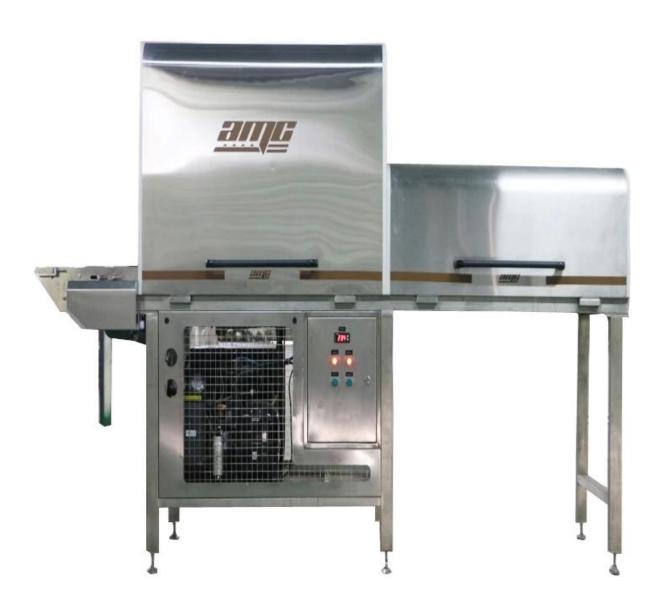

<u>AMC</u> specialized in the research and manufacture many kind of <u>cooling tunnel conveyor systems</u>. The <u>company</u> has successfully been the supplier of many multinational companies, Now AMC is the key supplier of Kraft, YUM, MARS, SAFRAN, SIEMENS, BOSCH, Henkel, etc.

AMC owns a well-trained marketing and sales team and a large number of professional engineers, who can meet the various requirements for manufacturing techniques from our customers

and provide all-around products and service with characteristics of full variety, good price and excellent quality to our distinguished customers.







# Cooling tunnel system case



























































## Packaging:

Wooden Case, Carton Case & Pallet for choice.

## **Shipping:**

By Sea.











#### **About us** [

AMC company is specialized in the manufacturing of chocolate enrober and tunnel since 2002 .

We are famous industrial automation equipment in China , Besides , we cooperated with KRAFT , SIEMENS, BOSCH and so on .



#### **Our Services**

- 1.provide you OEM/ OEM service, and technology supporting
- 2.after sales service
- 3.any feedback received will reply you in 24hrs.