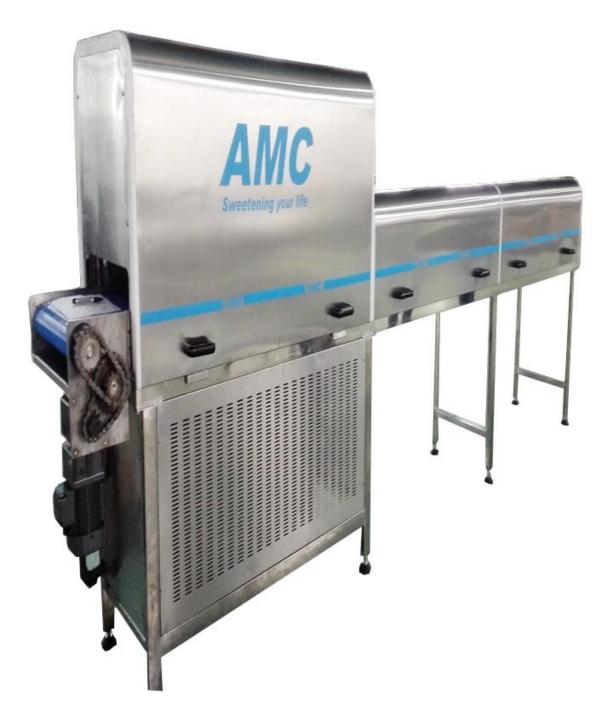

## Packaging:

Wooden Case, Carton Case & Pallet for choice.

## **Shipping:**

By Sea.