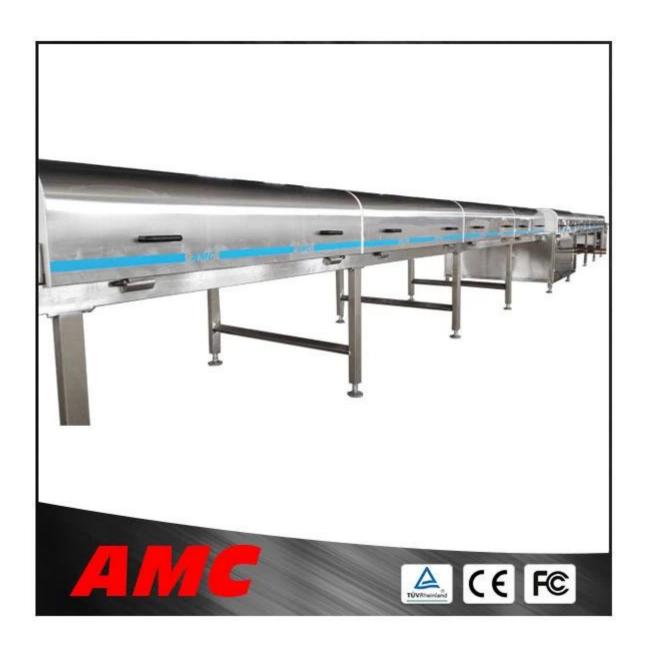

## **Brief Introduction:**

the **beverage bottle cooling tunnel** is apply to different kind of food, such as cookies, candy, juice.

## Technical parameter:

| recimical parameter. |                                        |
|----------------------|----------------------------------------|
| Type                 | Air-cooled / Water-cooled              |
| Weight               | 150Kg/Meter                            |
| Capacity             | 100-2000Kg/Hr                          |
| Speed                | Adjustable 1~15 M/min                  |
| Voltage              | 220V/380V                              |
| Power                | 10-45KW                                |
| Tunnel Temp          | 0~10°C                                 |
| Material of Frame    | Stainless Steel                        |
| Material of Belt     | White PU Belt (Food industry Chemical) |
| Application          | Food Industrial Chemical Cooling       |
| Drive Motor          | SEW / CPG 1.1~5.5KW                    |
| Compressor           | BITZER / COPELAND 5~25 Hp              |
| Condenser            | BITZER / COPELAND                      |
| Warranty             | 1 Year                                 |
| Package              | Wooden Case                            |
| Holding Time         | 1~60 min                               |
| Control Models       | PLC & Touch Panel                      |
| Working Temp         | -10~10 °C                              |
| Common Size          | W=1150/1450/1750(mm)                   |

## Detailed picture:

AMC SYSTEM TECHNOLOGY (SUZHOU) CO., LTD.

AMC was established in 2004, which is a high tech enterprise with a number of patented inventions as well as professional R&D and sales team.